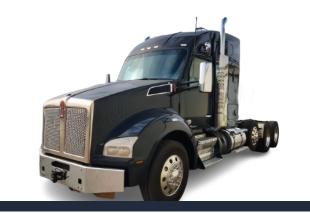

## **KENWORTH T880**

VIN 1XKZP4EX0MJ445522

Price \$119900.00

## **Further Vehicle Details**

| ENGINE                              | ENGINE MODEL                   |
|-------------------------------------|--------------------------------|
| Cummins                             | X15                            |
| HORSEPOWER                          | CONDITION                      |
| 525                                 | Used                           |
| CATEGORY                            | MANUFACTURER                   |
| Tractor Sleeper                     | Kenworth                       |
| MODEL                               | MILEAGE                        |
| T880                                | 284500                         |
| TRANSMISSION                        | NUMBER OF SPEEDS               |
| Manual                              | 18                             |
| TRANSMISSION MANUFACTURER<br>Fuller | TRANSMISSION MODEL Manual Od   |
| DRIVE                               | LOCATION                       |
| 6x4                                 | Sahling Kenworth Kearney       |
| ADDRESS                             | RETAIL PHONE                   |
| 2206 East 25th St Kearney Ne 68847  | (308) 270-3569                 |
| EXTERIOR COLOR<br>Black             | SLEEPER STYLE Mid Roof Sleeper |
| AXLE TYPE                           | FRONT AXLE                     |
| 6x4                                 | 14600 2                        |
| REAR AXLE<br>46000 2                | REAR AXLE RATIO 3.58           |
| REAR AXLE COUNT 2                   | WHEELBASE<br>260               |
| SUSPENSION                          | TIRES                          |
| Airglide 460 46k                    | 24 5 Std                       |
| STATUS                              | X - LOCKS                      |
| Stock On Hand                       | Yes                            |
| ELECTRIC LOCK                       | VIN                            |
| Yes                                 | 1XKZP4EX0MJ445522              |