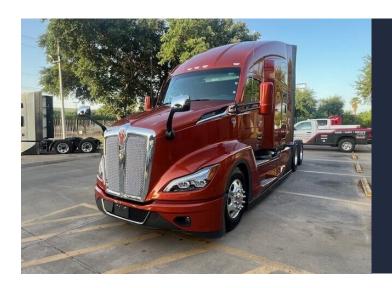

## **KENWORTH T680**

VIN 1XKYDP9X2RJ372158

Price \$182600.00

## **Further Vehicle Details**

| ENGINE Paccar                                                                                            | ENGINE MODEL Mx13                                                                                   |
|----------------------------------------------------------------------------------------------------------|-----------------------------------------------------------------------------------------------------|
| ENGINE SERIAL NUMBER<br>Y325054                                                                          | HORSEPOWER 455                                                                                      |
| CONDITION New                                                                                            | CATEGORY Tractor Sleeper                                                                            |
| MANUFACTURER<br>Kenworth                                                                                 | MODEL<br>T680                                                                                       |
| TRANSMISSION Automated                                                                                   | NUMBER OF SPEEDS<br>12                                                                              |
| TRANSMISSION MANUFACTURER Paccar                                                                         | TRANSMISSION MODEL Auto Tx 12                                                                       |
| DRIVE 6x4                                                                                                | LOCATION French Ellison Truck Center Laredo                                                         |
|                                                                                                          |                                                                                                     |
| ADDRESS<br>8402 Milo Road Laredo Tx 78045                                                                | RETAIL PHONE<br>(956) 539-3211                                                                      |
|                                                                                                          |                                                                                                     |
| 8402 Milo Road Laredo Tx 78045  EXTERIOR COLOR                                                           | (956) 539-3211<br>SLEEPER STYLE                                                                     |
| 8402 Milo Road Laredo Tx 78045  EXTERIOR COLOR Russet  AXLE TYPE                                         | (956) 539-3211  SLEEPER STYLE  High Roof Sleeper  FRONT AXLE                                        |
| 8402 Milo Road Laredo Tx 78045  EXTERIOR COLOR Russet  AXLE TYPE 6x4  REAR AXLE                          | (956) 539-3211  SLEEPER STYLE High Roof Sleeper  FRONT AXLE 13200 2  REAR AXLE RATIO                |
| 8402 Milo Road Laredo Tx 78045  EXTERIOR COLOR Russet  AXLE TYPE 6x4  REAR AXLE 40000 2  REAR AXLE COUNT | (956) 539-3211  SLEEPER STYLE High Roof Sleeper FRONT AXLE 13200 2  REAR AXLE RATIO 2.64  WHEELBASE |